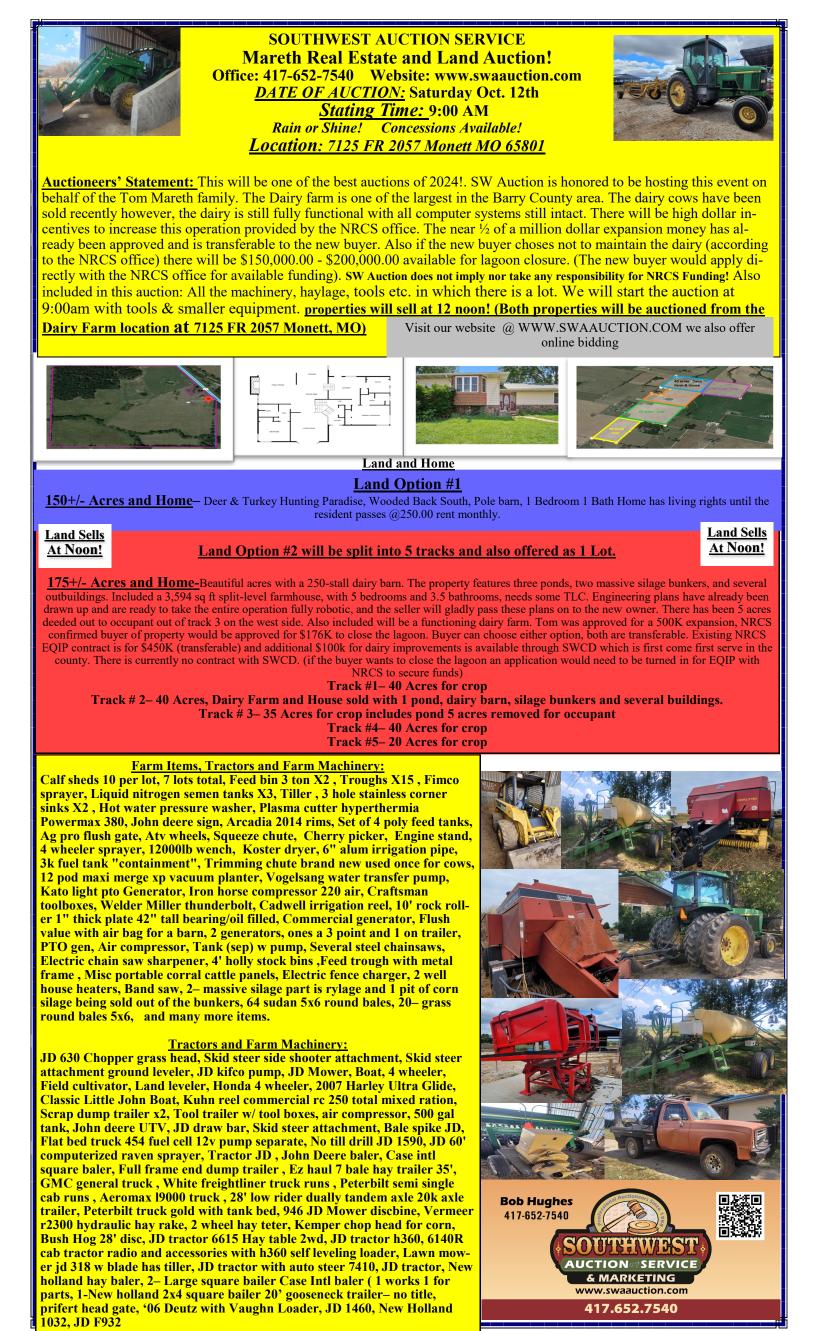

## <u>DIRECTIONS TO AUCTION:</u>

FROM WHEATON, MO: Turn right onto State Hwy 97N Continue onto State Hwy B, Turn left on State Hwy 37 N, Turn Left onto FR 2057 Look for auction signs.

FROM MONETT, MO: Continue onto State Hwy 37 toward Purdy, Turn right onto FR 2057, Look for auction signs.

FROM JOPLIN, MO: Head north toward 1-44BL E/E 7th Street, Take I-44 E toward State Hwy 37 S and US-60 E to S. Eisenhower St in monett. Follow 37 toward Purdy, turn on FR 2057. Look for auction signs.

FROM ROGERS, AR: Head North on AR-94 W/N 8th St Toward W chestnut St. Continue onto US-62 E Turn left onto State Hwy 37N Continue State Hwy 37 N Through Cassville into Purdy, Turn left onto FR 2057. Look for Auction Signs.

## Terms of the Auction:

**Real Estate Buyer's Terms:** 10% of final bid on