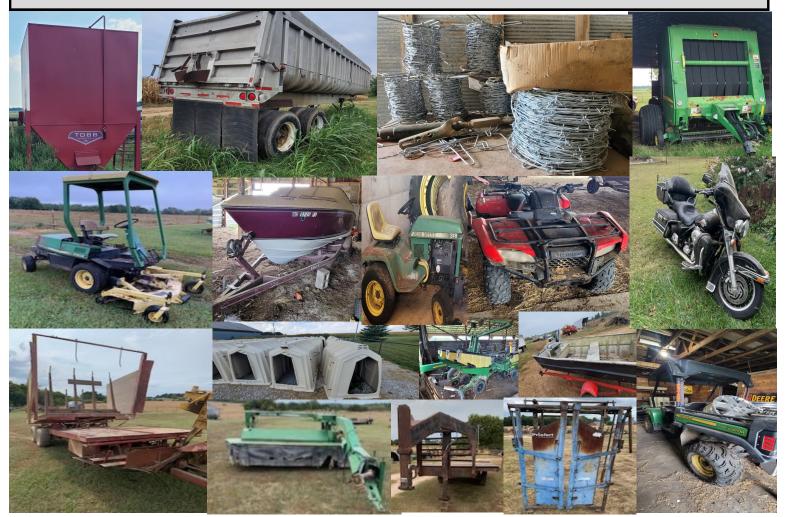

bid! Real Estate closing with be conducted within 30 days at Barry County Abstract & Title of Cassville, MO

Note: Pre-Approved Bidder's may conduct phone bidding if unable to attend by calling (417) 772-8088

Southwest Auction appreciates all of our buyers. You will be treated with respect and consideration. Thank You, Bob Hughes

——Preview by Appointment Only Call 417-235-4452—

We accept Cash, Good Checks w/ proper ID & Credit Card (5% Convenience Fee) We are not responsible for accidents to man, woman, child or animal. We are not responsible for lost, stolen, or damaged articles or property! All accounts must be settled prior to removal of auction item! Statements made day of auction take precedence over all printed materials! For more pictures visit our website at www.swaauction.com